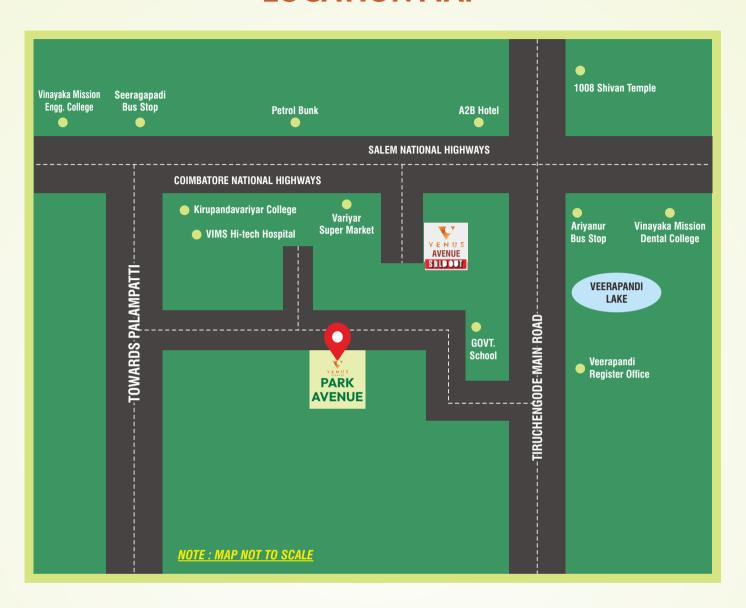

### **STRATEGIC LOCATION**

- 5 mins drive from Salem Coimbatore National Highways
- 5 mins drive from Tiruchengode State Highways
- 10 mins drive from VSA College
- ▶ 10 mins drive from 1008 Sivan Temple
- 900mts. from Vinayaga Mission Hi-Tech Hospital
- 900mts, from VIMS Institute
- 25 mins drive from Salem Five Roads
- 25 mins drive from Railway Junction & New bus Stand

### **LOCATION MAP**